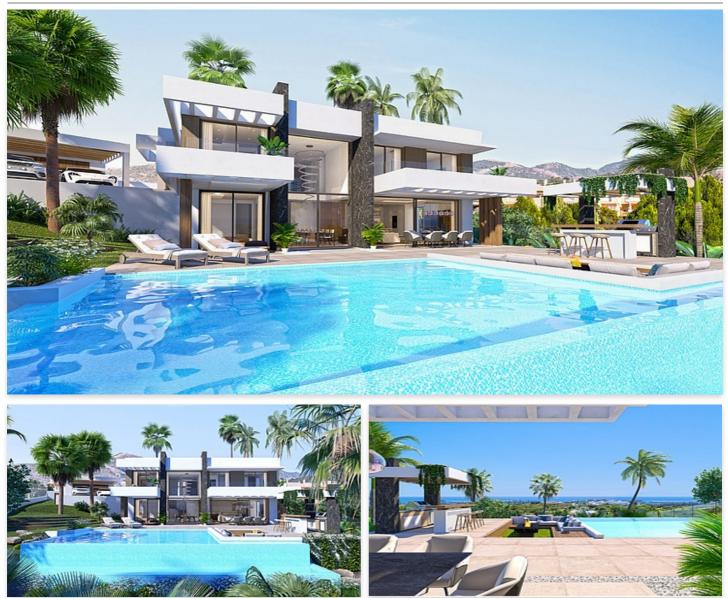

## Location: Estepona

This is a luxury development of 11 exclusive villas, set in a secure gated golf and country club estate. These fabulous homes are situated in a prime location, front line to the La Resina Golf Course.

Each villa has been meticulously designed blending contemporary architecture with sleek, modern interiors and smart, open layouts. You are guaranteed to enjoy wonderful views of the Mediterranean Sea thanks to the elevated position and vast glazed facades.

This development has been designed to maximise indoor-outdoor living. Natural light floods through every corner of the property and each living space has been carefully crafted to seamlessly flow from the stylish interior to the immense exterior terraces.

Set on 2 floors, these spacious villas have double height ceilings in the living room, enhancing the sensation of space and light. The clever use of glass ensures that views across the garden and out towards the horizon are always free from obstruction.